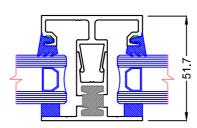

#### 40mm Bead & Base

Available unbroken or thermally broken.

Accepts 24 - 28mm IGU & integrates with 40mm base glazing

channel where frames can be screw assembled.

Other bead options allow it to be used with 6mm glass upwards.

Usually silicone glazed when used with channels or as an adaptor,

C9339 unbroken

C9339U thermally

broken (as shown)

single sided foam tape & wedge may be used.

C9339 unbroken C9339U thermally broken (as shown)