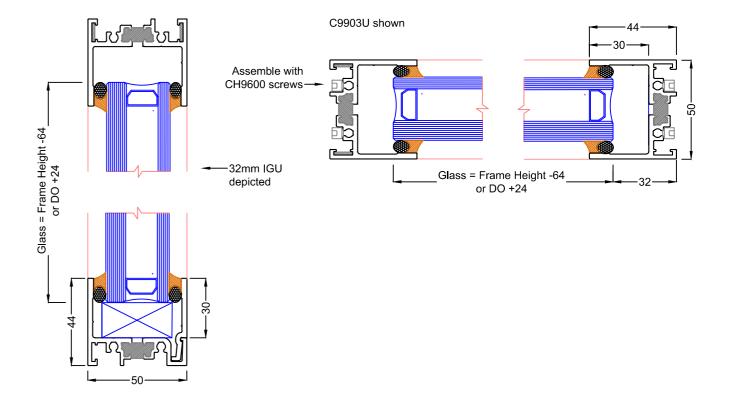

### 50 x 44mm Channel & Adaptor

Available Unbroken or Thermally broken.

Accepts 24 - 36mm IGU Silicone glazed.

Versatile & can be used in combination with channel & adaptor.

Frames can be screw assembled using channel on 3 sides & adaptor

& bead on one.

It is the most economical way to manufacture, mitre cutting where shown,

& notching to suit the adaptor on one side. The bead can be at the top or bottom.

Caaosin

C9904U U-Max 50 x 44mm Glazing Adaptor

C9903U U-Max 50 x 44mm Glazing Channel