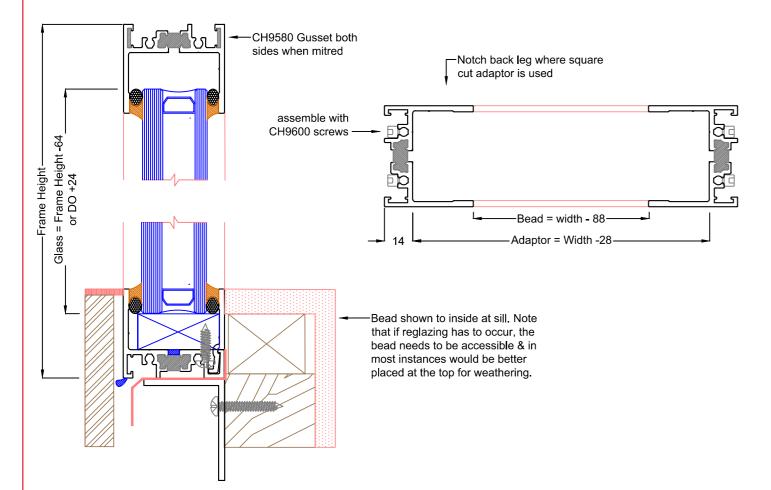

### 50 x 44mm Channel & Adaptor

Available Unbroken or Thermally broken.

Accepts 24 - 36mm IGU Silicone glazed.

Versatile & can be used in combination with channel & adaptor.

Frames can be screw assembled using channel on 3 sides & adaptor

& bead on one.

It is the most economical way to manufacture, mitre cutting where shown,

& notching to suit the adaptor on one side. The bead can be at the top or bottom.

Caaosin

C9904U U-Max 50 x 44mm Glazing Adaptor

C9903U U-Max 50 x 44mm Glazing Channel