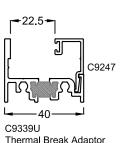

#### 40mm Bead & Base

Available unbroken or thermally broken.

Accepts 24 - 28mm IGU & integrates with 40mm base glazing

channel where frames can be screw assembled.

Other bead options allow it to be used with 6mm glass upwards.

Usually silicone glazed when used with channels or as an adaptor,

C9339 unbroken

C9339U thermally

broken (as shown)

single sided foam tape & wedge may be used.

C9339 unbroken C9339U thermally broken (as shown)