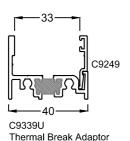

#### 40mm Bead & Base

Available unbroken or thermally broken.

Accepts 24 - 28mm IGU & integrates with 40mm base glazing

channel where frames can be screw assembled.

Other bead options allow it to be used with 6mm glass upwards.

Usually silicone glazed when used with channels or as an adaptor,

C9339 unbroken

C9339U thermally

broken (as shown)

single sided foam tape & wedge may be used.

C9339 unbroken C9339U thermally broken (as shown)