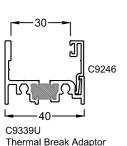

#### 40mm Bead & Base

Available unbroken or thermally broken.

Accepts 24 - 28mm IGU & integrates with 40mm base glazing

channel where frames can be screw assembled.

Other bead options allow it to be used with 6mm glass upwards.

Usually silicone glazed when used with channels or as an adaptor,

C9339 unbroken

C9339U thermally

broken (as shown)

single sided foam tape & wedge may be used.

C9339 unbroken C9339U thermally broken (as shown)