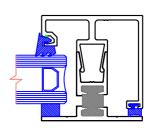

#### **Back Adaptor with Front Cap**

Front Capped adaptors are popularly used to fix off a framed structure, whether that is steel, aluminium or timber. It is often used for simple roof glazing.

C243 Cap C9335U U-Max Back Adaptor

C254 Cap C9328U Half Back Adaptor

C243 Cap C9335U U-Max Back Adaptor 24 - 28mm Glass

C1586 Cap C9335U U-Max Back Adaptor 30-34mm Glass

C9335U U-Max Back Adaptor C9325 Infil

C254 Cap C9328U Half Back Adaptor 24-28mm Glass

C9333 Cap with Captive wedge C9335U U-Max Back Adaptor 24 - 28mm Glass

C9334 Return Cover with Captive wedge C9335U U-Max Back Adaptor