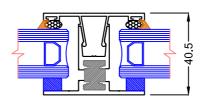

#### 40mm Bead & Base

Available unbroken or thermally broken.

Accepts 24 - 28mm IGU & integrates with 40mm base glazing

channel where frames can be screw assembled.

Other bead options allow it to be used with 6mm glass upwards.

Usually silicone glazed when used with channels or as an adaptor,

C9339 unbroken

C9339U thermally

broken (as shown)

single sided foam tape & wedge may be used.

C9339 unbroken C9339U thermally broken (as shown)