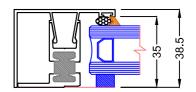

#### **Back Adaptor with Front Cap**

Front Capped adaptors are popularly used to fix off a framed structure, whether that is steel, aluminium or timber. It is often used for simple roof glazing.

C243 Cap C9335U U-Max Back Adaptor

C254 Cap C9328U Half Back Adaptor

C243 Cap C9335U U-Max Back Adaptor 24 - 28mm Glass

C1586 Cap C9335U U-Max Back Adaptor 30-34mm Glass

C9335U U-Max Back Adaptor C9325 Infil

C254 Cap C9328U Half Back Adaptor 24-28mm Glass

C9333 Cap with Captive wedge C9335U U-Max Back Adaptor 24 - 28mm Glass

C9334 Return Cover with Captive wedge C9335U U-Max Back Adaptor