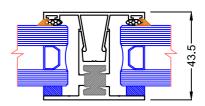

### 50 x 44mm Channel & Adaptor

Available Unbroken or Thermally broken.

Accepts 24 - 36mm IGU Silicone glazed.

Versatile & can be used in combination with channel & adaptor.

Frames can be screw assembled using channel on 3 sides & adaptor

& bead on one.

It is the most economical way to manufacture, mitre cutting where shown,

& notching to suit the adaptor on one side. The bead can be at the top or bottom.

Caaosin

C9904U U-Max 50 x 44mm Glazing Adaptor

C9903U U-Max 50 x 44mm Glazing Channel