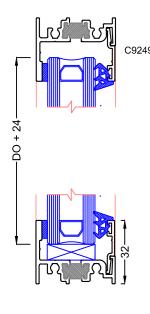

#### **Back Adaptor with Front Cap**

Front Capped adaptors are popularly used to fix off a framed structure, whether that is steel, aluminium or timber. It is often used for simple roof glazing.

C243 Cap C9335U U-Max Back Adaptor

C254 Cap C9328U Half Back Adaptor

C243 Cap C9335U U-Max Back Adaptor 24 - 28mm Glass

C1586 Cap C9335U U-Max Back Adaptor 30-34mm Glass

C9335U U-Max Back Adaptor C9325 Infil

C254 Cap C9328U Half Back Adaptor 24-28mm Glass

C9333 Cap with Captive wedge C9335U U-Max Back Adaptor 24 - 28mm Glass

C9334 Return Cover with Captive wedge C9335U U-Max Back Adaptor