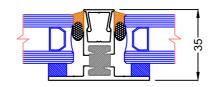

## 50 x 44mm Channel & Adaptor

Ideal product in applications where fixed frames are recessed into walls.

Usually with channels a single fixed frame requires a silicone butt to glaze, this arrangement does not require it.

C9904 Adaptor square cut & C9903 mitred on opposing side

C9904 Adaptor can be used all 4 sides & mitre cut.