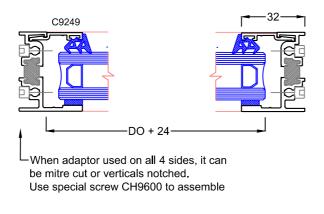

C9904 Adaptor square cut & C9903 mitred on opposing side

C9904 Adaptor can be used all 4 sides & mitre cut.