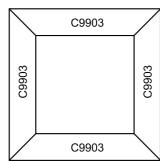

C9903U U-Max 50 x 44mm Glazing Channel

## 50 x 44mm Channel & Adaptor

Ideal product in applications where fixed frames are recessed into walls.

Usually with channels a single fixed frame requires a silicone butt to glaze, this arrangement does not require it.

C9904 Adaptor square cut & C9903 mitred on opposing side

C9904 Adaptor can be used all 4 sides & mitre cut.