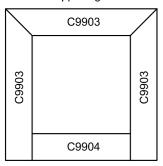

C9904 Adaptor square cut & C9903 mitred on opposing side

C9904 Adaptor can be used all 4 sides & mitre cut.